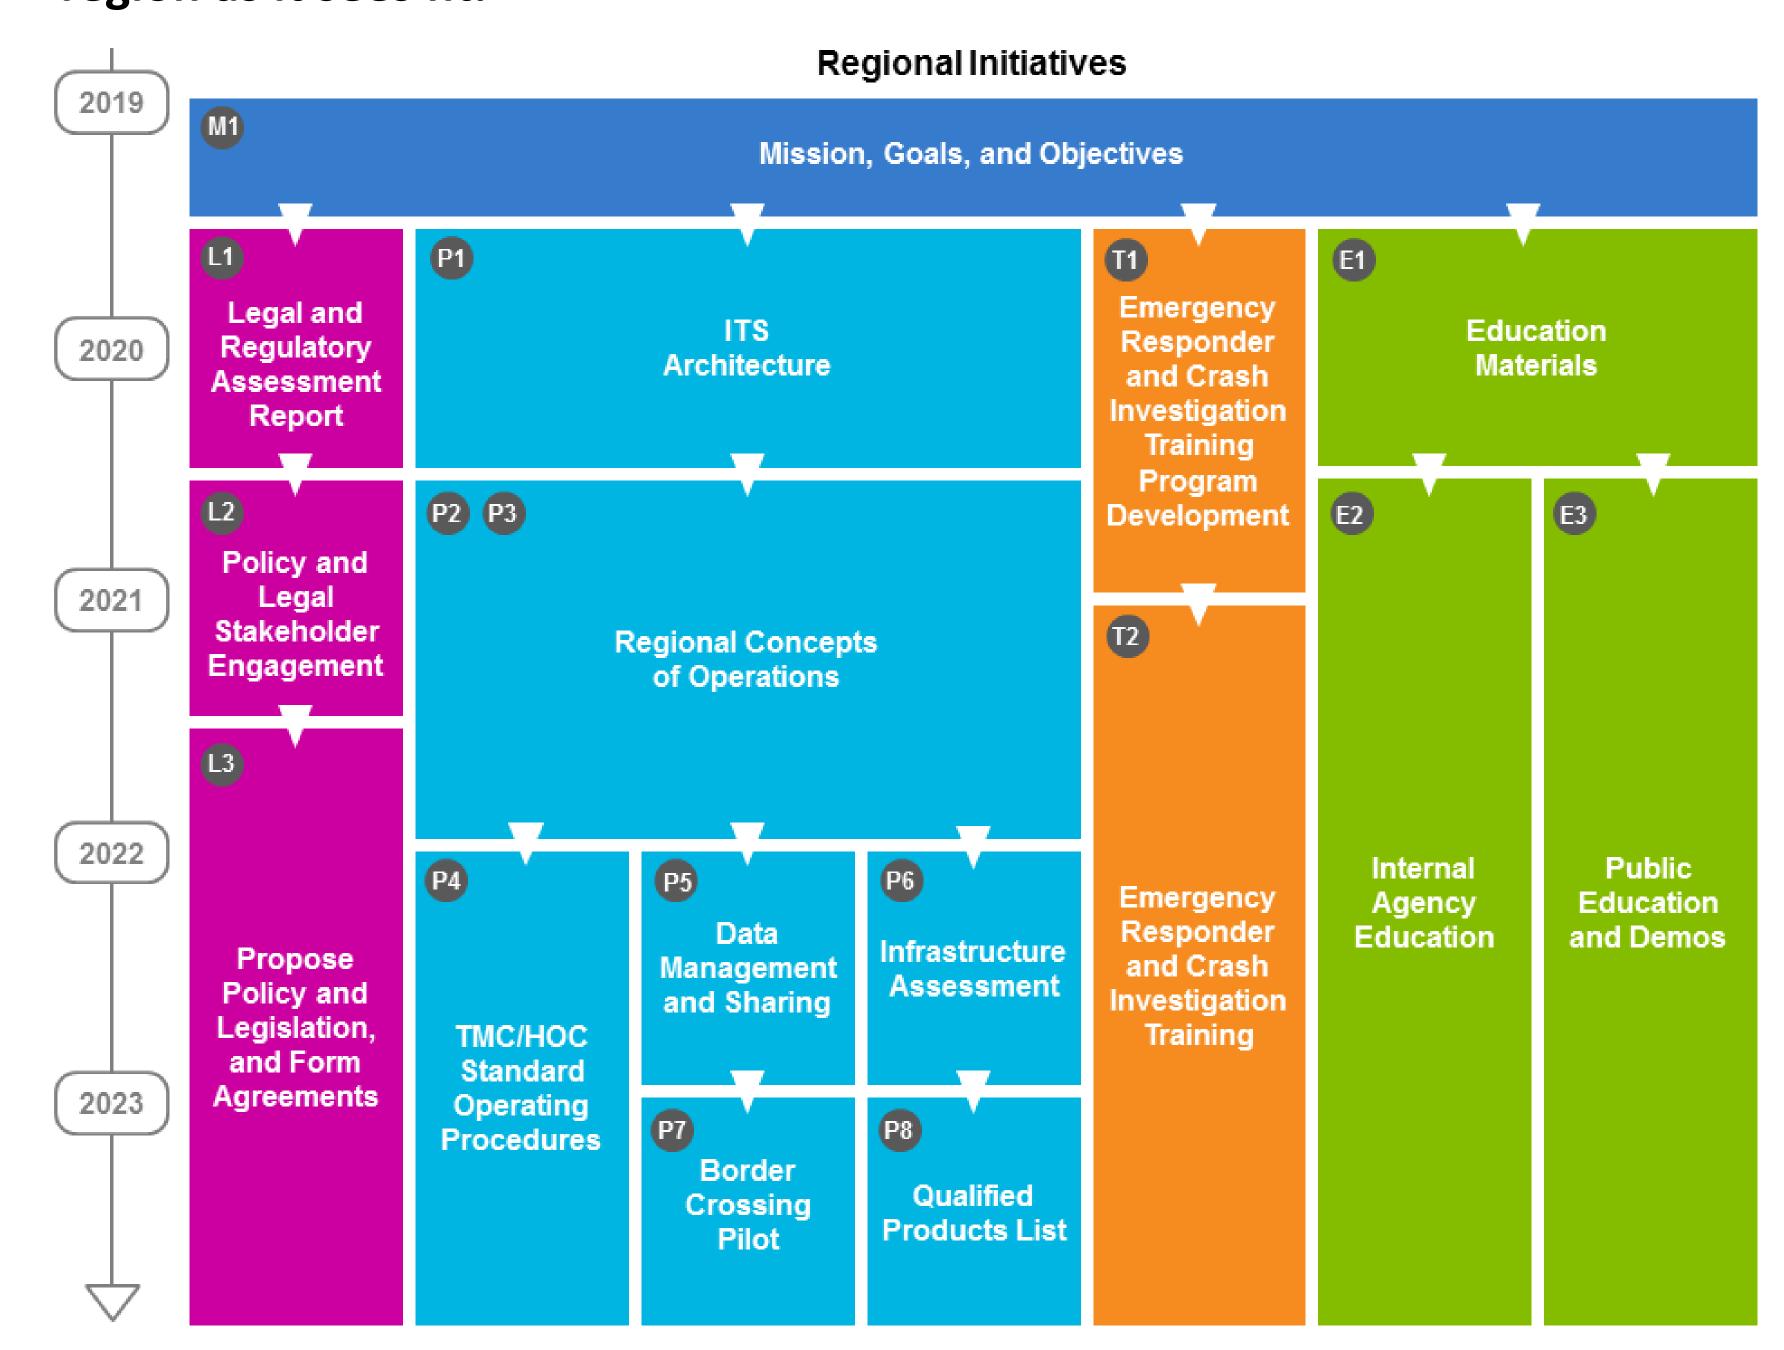

### Roadmap of Actions

The proposed roadmap workflow provides a framework for delivering successful regional initiatives. Each step is derived from the challenges & opportunities, and specific projects and initiatives can be selected by the region as it sees fit.

#### **Next Steps**

Key stakeholders from each state should convene to develop the mission, goals, and objectives for the region. Regional coordination in anticipation of the widespread use of CVs/AVs will better educate New England's population, influence policy, reduce costs, and provide safer roadways for the traveling public.