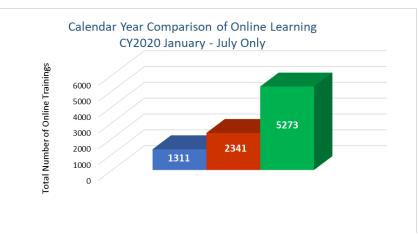

## AOT ONLINE LEARNING CONSUMPTION

- •350% growth rate in online learning
- •eLearning is an efficiency gain since online learning takes 40% 60% less time to complete compared to traditional learning while increasing information retention by 25% 60% (Chernev, 2020)
- Mandated Statewide onboarding requirements
- Occupational health and safety content from workers compensation provider
- •Statewide collaboration to implement Biz Library contract for 5,000+ eLearning titles
- AASHTO TC3 Online technical classes
- Mandated technology/security coursework
- Mandated COVID related safety training