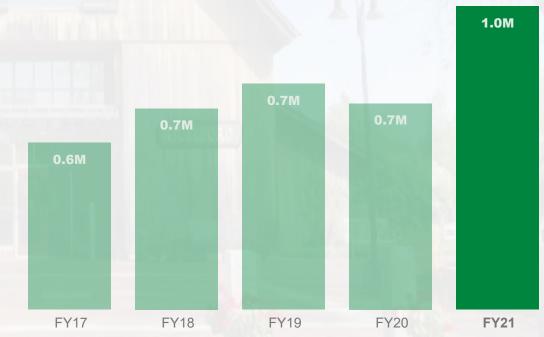

# **Rest Areas**

There are more than 40 rest areas across Vermont, including parking areas, scenic turnouts, weigh stations, and welcome centers.

The Rest Areas Program is funded at approximately \$1 million in FY21 and will deliver preservation, preventative maintenance, and repair projects at State rest areas. This funding does not cover operating costs; these expenditures are covered by Buildings & General Services (BGS).

5 Welcome
Centers
With Facilities
Spending by Fiscal Year (\$, Millions)