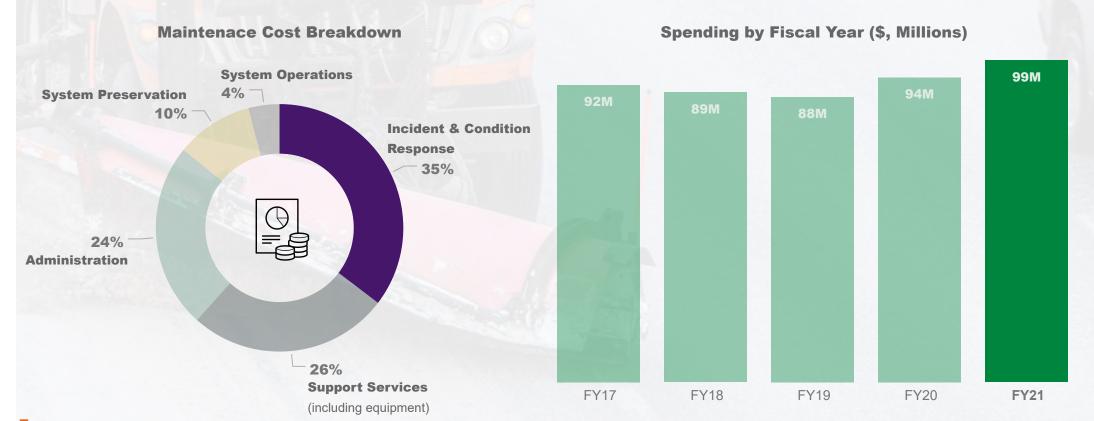

The Maintenance Program is funded at approximately **\$99 million in FY21**. Those funds support snow and ice control, emergency response, and basic maintenance and operations activities to preserve asset condition, while increasing the safety and resilience of the State's roadway network.

545k Hours & 2.56M Miles of Winter Maintenance (FY19)

209k Tons of Salt Applied (FY19) 396 Tons of Litter Picked (FY19)